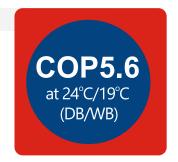

# **COST EFFECTIVE**

HI TEMP ECO SERIES achieves its best performance in summer.

The COP of this series is as high as 5.6 at working condition of  $24^{\circ}$ C/ $19^{\circ}$ C (DB/WB), which saves you at least 80% energy compared with traditional electric swimming pool heating.