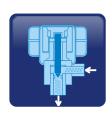

# 2. ELECTRIC EXPANSION VALVE

Smartly adjust the refrigerant flow rate, the units are sure to work with high efficiency at all time.