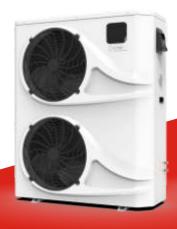

# SWIMMING POOL HEAT PUMPS ECO SERIES

With a complete range of models from 5.4kW to 26kW, HI TEMP RESIDENTIAL POOL HEAT PUMPS ECO SERIES is widely welcomed in most markets. In the working process of absorbing free heat from the air and transferring it to water, this series of heat pumps ensure constant and stable pool water temperature for you.