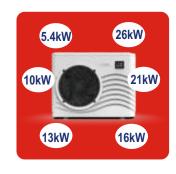

# SWIMMING POOL HEAT PUMPS ECO SERIES

With a complete range of models from 5.4kW to 26kW, HI TEMP RESIDENTIAL POOL HEAT PUMPS ECO SERIES is widely welcomed in most markets. In the working process of absorbing free heat from the air and transferring it to water, this series of heat pumps ensure constant and stable pool water temperature for you.

#### **MULTIPLE MODELS**

HI TEMP ECO SERIES contains 6 models ranging from 5.4kW to 26kW, users can make use of their favourite choice for a perfect energy saving swimming pool heating application.